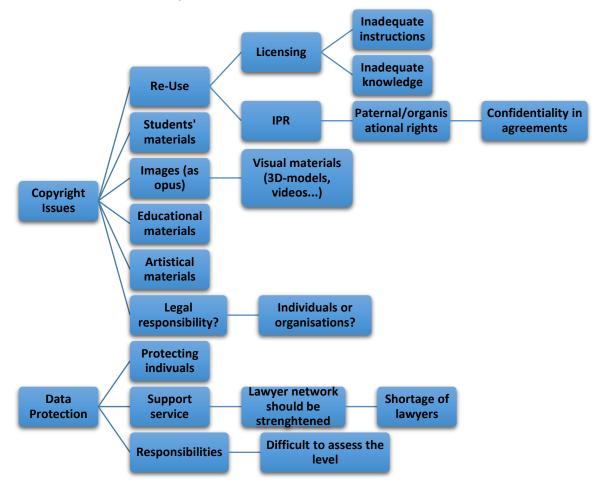

## Detailed characterisation of juridical uncertainties

## The suggestions and remarks on juridical uncertainties

| Ministry of<br>education and<br>culture or<br>relevant<br>legislator                                                                                          | Coordinated by research actors                                                                                                                                                                                                                                                                                          | Organisation-level                        | Researcher/Actor/Pers<br>onnel |
|---------------------------------------------------------------------------------------------------------------------------------------------------------------|-------------------------------------------------------------------------------------------------------------------------------------------------------------------------------------------------------------------------------------------------------------------------------------------------------------------------|-------------------------------------------|--------------------------------|
| Data Protection<br>in research:<br>allowing<br>combining data<br>for research<br>purposes,<br>regulating on<br>same level as in<br>other EU<br>member states. | <ul> <li>Instructions for sharing<br/>sensitive data for<br/>research purposes.</li> <li>Data protection officers<br/>and their network given<br/>transparent<br/>responsibilities and tasks.</li> <li>Developing jurist network<br/>to a joint national<br/>information desk on data<br/>protection issues.</li> </ul> | Clear legal instructions<br>and guidance. |                                |